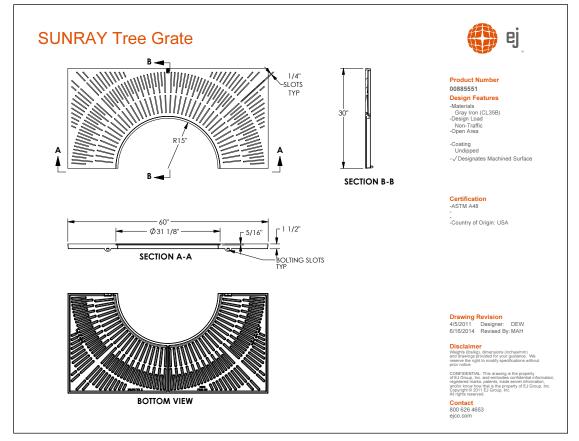

## 8855 Sunray 60" Square Tree Grate with 30" Diameter Tree Opening

ej

00885551C01

**00885551** Quantity: 2

Supplied By:

www.trenchdrainsupply.com

## **Disclaimer**

Weight (lbs./kg), dimensions (inches/mm) and drawings provided for your guidance. We reserve the right to modify specifications without prior notices

CONFIDENTIAL: This drawing is the property of EJ GROUP, Inc., and embodies confidential information, registered marks, patents, trade secret information, and/or know how that is the property of EJ GROUP, Inc. Copyright � 2017 EJ GROUP, Inc. All rights reserved